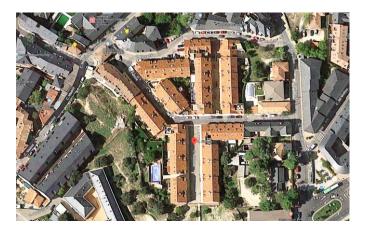

## 1 – A62 Apartment in Tossa de Mar

| OBJECT TYPE                                            | YEAR CONSTRUCTED                                                                                                                                                                                                                                                                                                                                                                                                                                                      | SIZE (M2)  | MAP                 |                      |  |  |  |  |  |  |
|--------------------------------------------------------|-----------------------------------------------------------------------------------------------------------------------------------------------------------------------------------------------------------------------------------------------------------------------------------------------------------------------------------------------------------------------------------------------------------------------------------------------------------------------|------------|---------------------|----------------------|--|--|--|--|--|--|
| Apartment                                              | 2001                                                                                                                                                                                                                                                                                                                                                                                                                                                                  | 113        | <u>Google maps</u>  |                      |  |  |  |  |  |  |
| ADDRESS                                                |                                                                                                                                                                                                                                                                                                                                                                                                                                                                       |            |                     |                      |  |  |  |  |  |  |
| Av. Costa Brava, 12, 17320 Tossa de Mar, Girona, Spain |                                                                                                                                                                                                                                                                                                                                                                                                                                                                       |            |                     |                      |  |  |  |  |  |  |
| TOTAL DEBT, EUR                                        | GESVALT APPRAISAL, EUR                                                                                                                                                                                                                                                                                                                                                                                                                                                | PRICE, EUR | PRICE TO DEBT (PTD) | PRICE TO VALUE (PTV) |  |  |  |  |  |  |
| 258'000                                                | 258'000 ( <u>Download</u> )                                                                                                                                                                                                                                                                                                                                                                                                                                           | 180'000    | 70%                 | 70%                  |  |  |  |  |  |  |
| RECOVERY STAGE DESCRIPTION                             |                                                                                                                                                                                                                                                                                                                                                                                                                                                                       |            |                     |                      |  |  |  |  |  |  |
| AUCTION INITIATED                                      | <b>TION INITIATED</b><br>It is located at Avenida Costa Brava, 12, in the municipality of Tossa de Mar, belonging to the region of La Selva and the province of Girona, located southeast of Girona capital. It is located in the center of Tossa de Mar, where neighborhood stores predominate. The property is an apartment in a residential building. The property has a terrace. The building where the property is located consists of five floors above ground. |            |                     |                      |  |  |  |  |  |  |